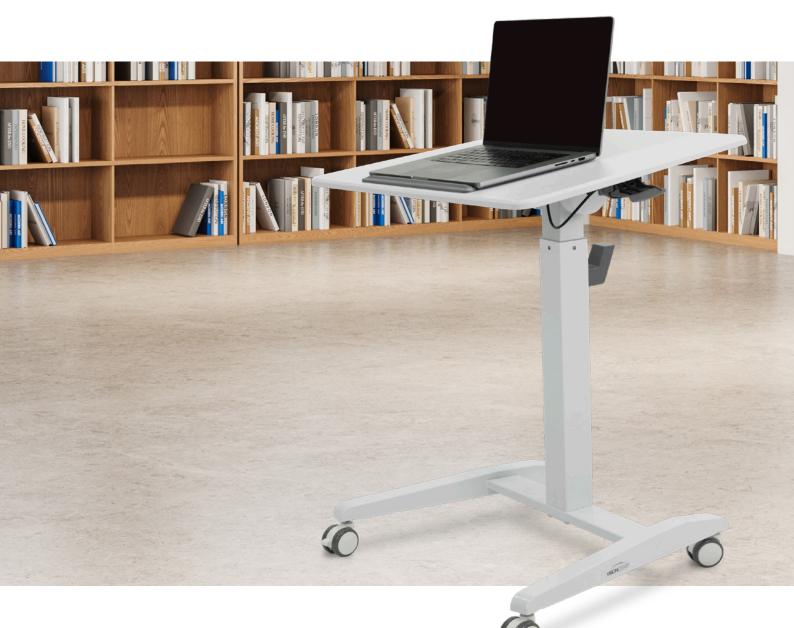

## Height Adjustable Mobile Desk

Discover the perfect blend of function and style with our Height Adjustable Mobile Desk. Designed for flexibility, it's ideal as a laptop desk or a simple workspace in the office, classroom or home.

- Adjustable height Adjust anywhere between 760mm sitting to 1110mm standing position using the convenient side lever
- Adjustable desk angle go from flat to a comfortable tilted angle or completely vertical for stackable storage using easy use lever
- 2 lockable wheels move the desk around with ease
- Durable Build strong enough to hold up to 8kg and built to last
- Space-saving compact design while still offering ample workspace room
- Multi-Purpose an all-in-one solution that can be used as a laptop desk, projector stand, lectern or a mobile workspace
- Easy Setup simple to assemble instructions or watch our youtube video (go to web)