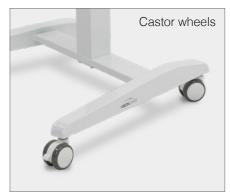

- Adjustable height Adjust anywhere between 760mm sitting to 1110mm standing position using the convenient side lever
- Adjustable desk angle go from flat to a comfortable tilted angle or completely vertical for stackable storage using easy use lever
- 2 lockable wheels move the desk around with ease
- Durable Build strong enough to hold up to 8kg and built to last
- Space-saving compact design while still offering ample workspace room
- Multi-Purpose an all-in-one solution that can be used as a laptop desk, projector stand, lectern or a mobile workspace
- Easy Setup simple to assemble instructions or watch our youtube video (go to web)