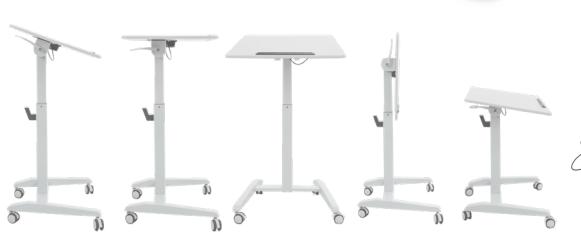

- Adjustable height Adjust anywhere between 760mm sitting to 1110mm standing position using the convenient side lever
- Adjustable desk angle go from flat to a comfortable tilted angle or completely vertical for stackable storage using easy use lever
- 2 lockable wheels move the desk around with ease
- Durable Build strong enough to hold up to 8kg and built to last
- Space-saving compact design while still offering ample workspace room
- Multi-Purpose an all-in-one solution that can be used as a laptop desk, projector stand, lectern or a mobile workspace
- Easy Setup simple to assemble instructions or watch our youtube video (go to web)