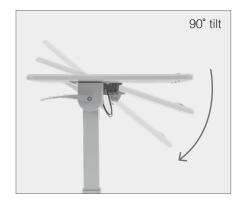

- Adjustable height Adjust anywhere between 760mm sitting to 1110mm standing position using the convenient side lever
- Adjustable desk angle go from flat to a comfortable tilted angle or completely vertical for stackable storage using easy use lever
- 2 lockable wheels move the desk around with ease
- Durable Build strong enough to hold up to 8kg and built to last
- Space-saving compact design while still offering ample workspace room
- Multi-Purpose an all-in-one solution that can be used as a laptop desk, projector stand, lectern or a mobile workspace
- Easy Setup simple to assemble instructions or watch our youtube video (go to web)