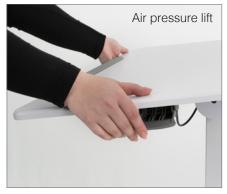

- Adjustable height Adjust anywhere between 760mm sitting to 1110mm standing position using the convenient side lever
- Adjustable desk angle go from flat to a comfortable tilted angle or completely vertical for stackable storage using easy use lever
- 2 lockable wheels move the desk around with ease
- Durable Build strong enough to hold up to 8kg and built to last
- Space-saving compact design while still offering ample workspace room
- Multi-Purpose an all-in-one solution that can be used as a laptop desk, projector stand, lectern or a mobile workspace
- Easy Setup simple to assemble instructions or watch our youtube video (go to web)