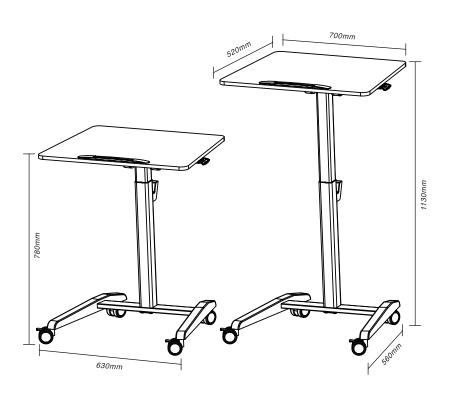

- Adjustable height Adjust anywhere between 760mm sitting to 1110mm standing position using the convenient side lever
- Adjustable desk angle go from flat to a comfortable tilted angle or completely vertical for stackable storage using easy use lever
- 2 lockable wheels move the desk around with ease
- Durable Build strong enough to hold up to 8kg and built to last
- Space-saving compact design while still offering ample workspace room
- Multi-Purpose an all-in-one solution that can be used as a laptop desk, projector stand, lectern or a mobile workspace
- Easy Setup simple to assemble instructions or watch our youtube video (go to web)

| Code   | Dimensions (mm)       |  |
|--------|-----------------------|--|
| BRL101 | 70W x 56D x 780-1130H |  |