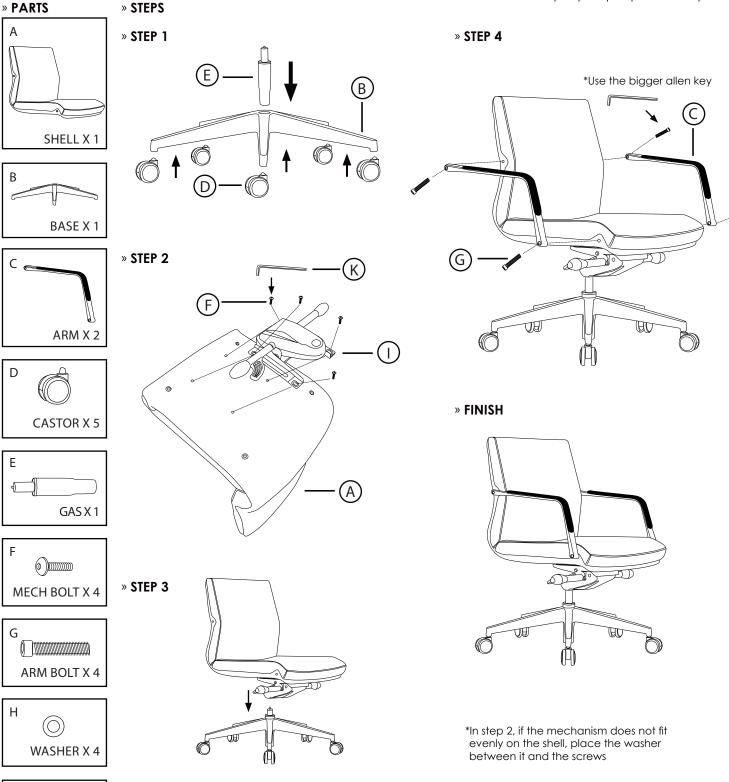

## **SELECT**

## » ASSEMBLY INSTRUCTIONS









## PREVENTIVE MAINTENANCE AND WARNING

- » **USE** this product only for seating one person at a time.
- » **DO NOT** use this chair as a step stool/ladder.
- » **DO NOT** sit on any part of the chair except the seat.
- » **DO NOT** use chair on uneven floor surfaces.
- DO NOT use chair unless all bolts, screws are tight.
  At least every 6 months check all bolts, screws to be sure they are tight.

IF ANY PARTS ARE MISSING, BROKEN, DAMAGED OR WORN, STOP USE OF THE PRODUCT UNTIL REPAIRS ARE MADE USING FACTORY AUTHORIZED PARTS.

FAILURE TO FOLLOW THESE WARNINGS COULD RESULT IN SERIOUS INJURY.