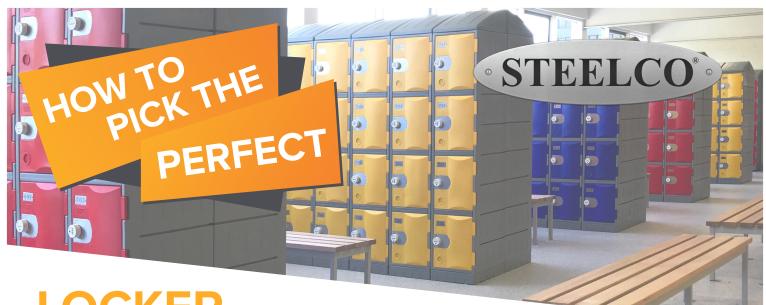

1

1

to

# APPLICATION

- Education
- ► Industrial/Mining
- Hospitality
- Office
- Healthcare
- ► Indoor/Outdoor
- Gymnasium
- Aquatic Centre
- ► Health Club & Spa
- Retail

## **LOCKS**

- Standard Available
  - > Key Lock
  - > Padlatch
- Upgrade your lock
  - > Combination
  - > Digital
  - > RFID
  - > Coin Return/Retain
  - > Smart Lock System

## **COMPARTMENTS**

- ▶ How much space do you need?
- How many compartments doors required?
- Standard options differ for each material
- Custom Lockers can be made to suit your needs

### **MATERIAL**

- ▶ Steel
- Plastic
- Laminate
- Hybrid

# **ACCESSORIES**

- Sloping Tops
  - Stands
- Seats
- Plinths
- ► Shoe Racks
- Power & Data
- Perforations
- Mail slot



3 Door Flush Locker – **FLK-3T400WS** Available in 1, 2, 3 & 4 Door options



**LOCKER** 

#### **APPLICATION**

- **Education**
- ► Industrial/Mining
- Hospitality
- Office
- Healthcare
- ► Indoor/Outdoor
- Gymnasium
- Aquatic Centre
- ► Health Club & Spa
- Retail

# **COLOURS**

Available in six colours

#### **LOCKS**

- Standard Available
  - > Key Lock
  - > Padlatch
- Upgrade your lock
  - > Combination
  - > Digital
  - > RFID
  - > Coin Return/Retain
  - > Smart Lock System

## **COMPARTMENTS**

- ► How much space do you need?
- How many compartments doors required?
- Standard options differ for each material
- Custom Lockers can be made to suit your needs

### **MATERIAL**

- ► Steel
- Plastic
- Laminate
- Hybrid

## **ACCESSORIES**

- ► Sloping Tops
- Stands
- Seats