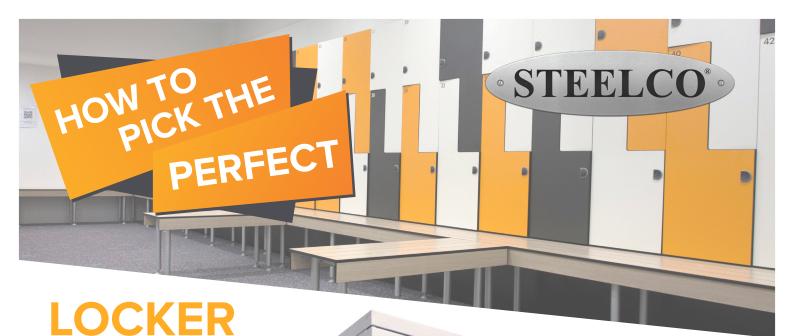

# **ACCESSORIES**

- Sloping Tops
  - Stands
- Seats
- Plinths
- ► Shoe Racks
- Power & Data
- Perforations
- Mail slot

3 Door Flush Locker – **FLK-3T400WS** Available in 1, 2, 3 & 4 Door options

**LOCKER** 