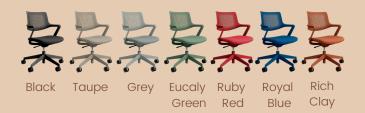

#### Loki Meeting Chair

The Loki meeting chair comes in 7 different on trend colours and embodies a perfect blend of style, aesthetics, and comfort ideal for professional office environments.

The Loki training chair comes in 5 elegant colours and conveniently folds into nesting pods for effortless storage and transportation. Perfect for professional, educational and training environments.

## Commercial Office & Education

All 15 colours and styles are held in stock and available for small to large projects across commercial and education spaces All chairs come with a 5 Year Warranty.