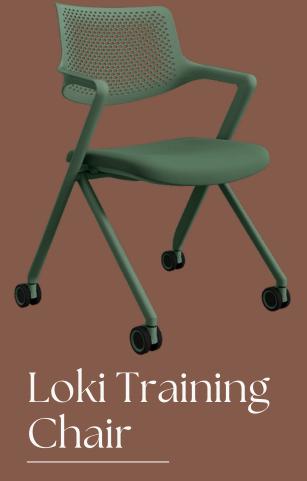

#### Loki Meeting Chair

The Loki meeting chair comes in 7 different on trend colours and embodies a perfect blend of style, aesthetics, and comfort ideal for professional office environments.

The Loki training chair comes in 5 elegant colours and conveniently folds into nesting pods for effortless storage and transportation. Perfect for professional, educational and training environments.