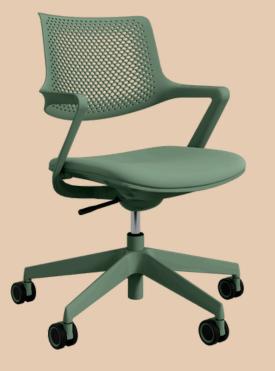

#### Loki Meeting Chair

The Loki meeting chair comes in 7 different on trend colours and embodies a perfect blend of style, aesthetics, and comfort ideal for professional office environments.

The Loki training chair comes in 5 elegant colours and conveniently folds into nesting pods for effortless storage and transportation. Perfect for professional, educational and training environments.

### Meet Loki

Loki is an exceptional range of seating choices that perfectly cater to contemporary meetings, training sessions, and drafting responsibilities. Its impeccable design showcases a thoughtfully punctured backrest, gracefully curved arms, and streamlined legs, all enhanced by colour-coordinated castors. The refined aesthetics of Loki are sure to make an indelible mark in any setting.