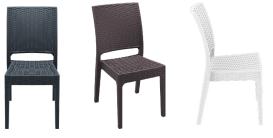

- Stocked In: Anthracite, Chocolate
- Special Order Colours: White
- Replaceable feet
- **CATAS Tested**
- Matching Products: Ibiza Armchair, Jamaica Barstool, All Resin Rattan Range Products
- Made in Europe