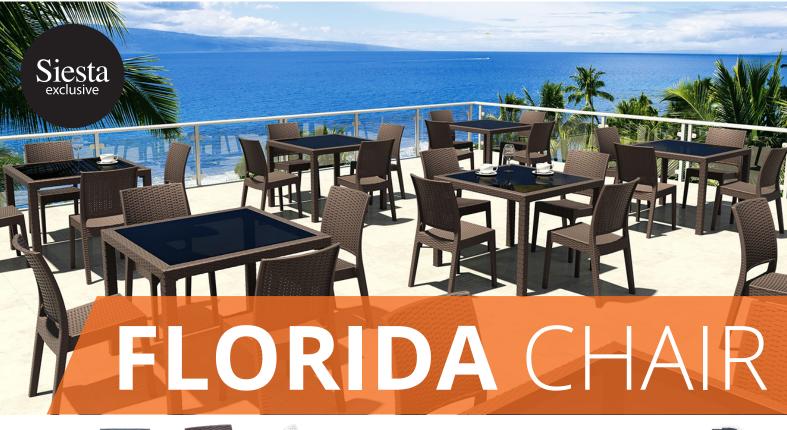

## **ABOUT THE FLORIDA CHAIRS**

The Fiorida Chair is an injection moulded resin chair, the non-metalic frame will never unravel, rust or decay, with rattan look seat and back. Reinforced with glass fibre to strengthen the legs and boost the weight capacity. The Florida Chair is stackable, designed for outdoor use, UV stable and weather proof, it will not fade or go brittle in Australia's harsh outdoor conditions. Strong yet lightweight, this chair will add class to your venue. It's sleek profile is pleasant to the eye so this chair is as charming as it is functional. Very easy to clean, just hose it down.

## **FEATURES**

- Stackable 4 to 6 high
- Suitable for indoor and outdoor commercial use
- Made of UV stabilised polypropylene reinforced with
- Dimensions: 450W x 550D x 880H x 460 Seat Height
- Unit Weight: 4kg, SWL: 150kg
- Supplied assembled
- Weather resistant, UV Stabilised, Glass fibre reinforced